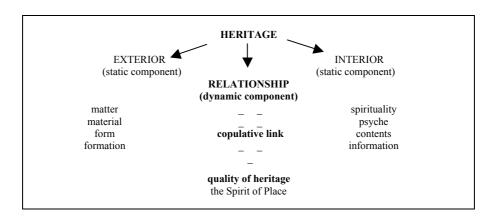

#### 1. Relationship between the heritage's exterior and interior

»Material« is matter denoting the *exterior*, which demands design (organisation) in order to enable to the »psyche« (the contents of ideas) as the *interior* a suitable formal construction (TABLE 1).

TABLE 1. Heritage structure.

Matter functions as an expression of human will, as an expression of man's attitude towards the matter itself, towards the world and life. By itself, the matter enables infinite forms, and it is shaped by thought. The link runs between man and environment and enables feelings to associate with matter, through which the feelings become the element of matter (Muhovi\_ 2002: 77). The exterior and interior are static categories delineating nature and the extent of both components, but not the dynamics of their relationship. The dynamics

is a consequence of cooperation between the exterior and interior and of intensity of the mutual *copulative link* (Lat. *copula*: a band, link). This link enables us to recognise the qualities of heritage phenomena, one of them being the Spirit of Space.

## 2. Qualitative components of heritage

In order to recognise the copulative links, we have to unravel the qualitative components of heritage, i.e. to recognise the contents of the exterior, interior and, parallely, their links and interconnections with the environment (TABLE 2).

The exterior is composed of matter and its organisational arrangement, while the interior is created by the contents of thought and its organisational arrangement. The quality of matter and thought can be autonomous, while the quality of organisational arrangement of matter and organisational quality of thought must be interconnected if we wish to get an insight into them. Both